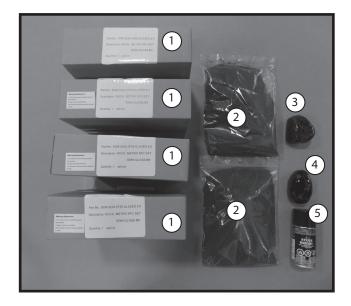

### Contents of Package TCWS38

#### **Kit Contents**

- 1. Rock Set (3 boxes)
- 2. Black glass media (1 bag)
- 3. Rock "A"
- 4. Touch up paint