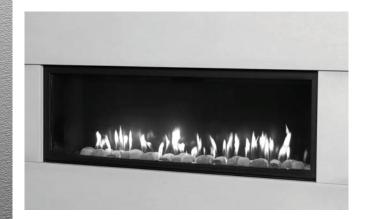

### **Contents of Package TCWS54**

#### **Kit Contents**

- 1. Rock Set (4 boxes)
- 2. Sand (2 bags)
- 3. Rock "A"
- 4. Rock "B"
- 5. Touch up paint