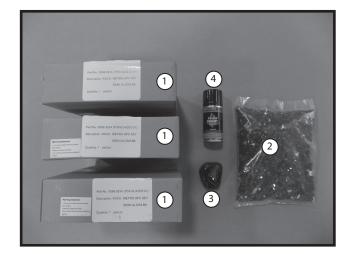

## **Contents of Package TCWS54ST**

#### **Kit Contents**

- 1. Rock Set (5 boxes)
- 2. Sand (2 bag)
- 3. Pilot rock
- 4. Touch up paint