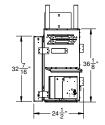

g fire
- · Create your perfect fire inside the firebox with Design-A-Fire
- · Overhead LED Interior Lighting
- · Stainless Steel frame around disappearing ceramic glass
- Minimum 24" of vertical venting required
- Heavy duty valve system designed for cold climates (up to -40F)
- · Superior materials and construction
- · Natural gas or propane
- · Direct Vent only
- · All Outdoor Models Require C Series Burner Kits
- Total square inches of viewing area: 999
- BTU Input NG/LP: 47,000 high, 35,000 low
- Efficiency 26.8% (Based on CPSA P.4.1-15)

Please note: Due to elevation and fuel type, flame characteristics may not be exactly as shown.

## FIREBOX PANEL OPTIONS







OUNT VERNON



COFFEE BEAN BROWN





COPPER (special order)





TITANIUM (special order)

## DIMENSIONS (SERIES C)







Weight: 363 lbs.

#### **BURNER OPTIONS**







COUNTRY HOME







BLACK DIAMOND



TUMBLED GLASS IN 4 COLORS