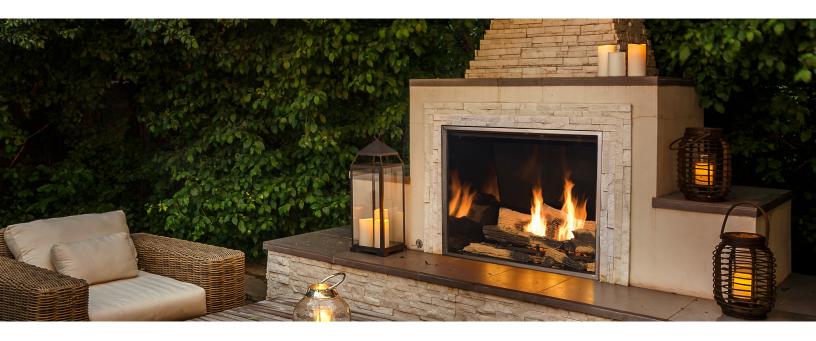

# Outdoor spaces, meet the big, bold flames of Town & Country

# Create the perfect outdoor retreat.

Expand your living space with Town & Country's TC36 Outdoor gas fireplace. Create distinctive combinations to compliment your home's style with Town & Country's endless design possibilities of interchangeable firebox panels and burner options. Whether your space is modern or traditional, achieve your vision with the TC36 Outdoor fireplace.

#### **PRODUCT FEATURES**

- Town & Country's Signature bold Flames
- · Flush Hearth for authentic look of a wood burning fire
- · Create your perfect fire inside the firebox with Design-A-Fire
- · Overhead LED Interior Lighting
- · Stainless Steel frame around disappearing ceramic glass
- Minimum 24" of vertical venting required
- Heavy duty valve system designed for cold climates (up to -40F)
- · Superior materials and construction
- · Natural gas or propane
- · Direct Vent only
- · All Outdoor Models Require C Series Burner Kits
- Total square inches of viewing area: 999
- BTU Input NG/LP: 47,000 high, 35,000 low
- Efficiency 26.8% (Based on CPSA P.4.1-15)