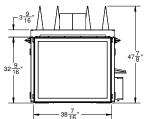

ing fire
- · Create your perfect fire inside the firebox with Design-A-Fire
- · Overhead LED Interior Lighting
- · Stainless Steel frame around disappearing ceramic glass
- Minimum 24" of vertical venting required
- Heavy duty valve system designed for cold climates (up to -40F)
- · Superior materials and construction
- · Natural gas or propane
- · Direct Vent only
- · All Outdoor Models Require C Series Burner Kits
- Total square inches of viewing area: 999
- BTU Input NG/LP: 47,000 high, 35,000 low
- Efficiency 26.8% (Based on CPSA P.4.1-15)

Please note: Due to elevation and fuel type, flame characteristics may not be exactly as shown.

## FIREBOX PANEL OPTIONS







OUNT VERNON



COFFEE BEAN BROWN





COPPER (special order)





TITANIUM (special order)

## DIMENSIONS (SERIES C)







Weight: 363 lbs.

#### **BURNER OPTIONS**







COUNTRY HOME







BLACK DIAMOND



TUMBLED GLASS IN 4 COLORS