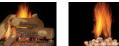

rebox with Design-A-Fire
- · Overhead LED Interior Lighting
- · Stainless Steel frame around disappearing ceramic glass
- Minimum 24" of vertical venting required
- Heavy duty valve system designed for cold climates (up to -40F)
- · Superior materials and construction
- · Natural gas or propane
- · Direct Vent only
- · All Outdoor Models Require C Series Burner Kits
- Total square inches of viewing area: 999
- BTU Input NG/LP: 47,000 high, 35,000 low
- Efficiency 26.8% (Based on CPSA P.4.1-15)

Please note: Due to elevation and fuel type, flame characteristics may not be exactly as shown.

## FIREBOX PANEL OPTIONS







OUNT VERNON



COFFEE BEAN BROWN





COPPER (special order)





TITANIUM (special order)

## DIMENSIONS (SERIES C)







Weight: 363 lbs.

#### **BURNER OPTIONS**







COUNTRY HOME







BLACK DIAMOND



TUMBLED GLASS IN 4 COLORS