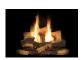

Fire
- · Overhead LED Interior Lighting
- · Stainless Steel frame around disappearing ceramic glass
- Minimum 24" of vertical venting required
- Heavy duty valve system designed for cold climates (up to -40F)
- · Superior materials and construction
- · Natural gas or propane
- · Direct Vent only
- · All Outdoor Models Require C Series Burner Kits
- Total square inches of viewing area: 999
- BTU Input NG/LP: 47,000 high, 35,000 low
- Efficiency 26.8% (Based on CPSA P.4.1-15)

Please note: Due to elevation and fuel type, flame characteristics may not be exactly as shown.

## FIREBOX PANEL OPTIONS







OUNT VERNON



COFFEE BEAN BROWN





COPPER (special order)





TITANIUM (special order)

## DIMENSIONS (SERIES C)







Weight: 363 lbs.

#### **BURNER OPTIONS**







COUNTRY HOME







BLACK DIAMOND



TUMBLED GLASS IN 4 COLORS