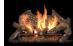

# Outdoor spaces, meet the big, bold flames of Town & Country

# Create the perfect outdoor retreat.

Expand your living space with Town & Country's TC36 Outdoor gas fireplace. Create distinctive combinations to compliment your home's style with Town & Country's endless design possibilities of interchangeable firebox panels and burner options. Whether your space is modern or traditional, achieve your vision with the TC36 Outdoor fireplace.

#### **PRODUCT FEATURES**

- Town & Country's Signature bold Flames
- · Flush Hearth for authentic look of a wood burning fire
- · Create your perfect fire inside the firebox with Design-A-Fire
- · Overhead LED Interior Lighting
- · Stainless Steel frame around disappearing ceramic glass
- Minimum 24" of vertical venting required
- Heavy duty valve system designed for cold climates (up to -40F)
- · Superior materials and construction
- · Natural gas or propane
- · Direct Vent only
- · All Outdoor Models Require C Series Burner Kits
- Total square inches of viewing area: 999
- BTU Input NG/LP: 47,000 high, 35,000 low
- Efficiency 26.8% (Based on CPSA P.4.1-15)