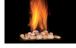

n-A-Fire
- · Overhead LED Interior Lighting
- · Stainless Steel frame around disappearing ceramic glass
- Minimum 24" of vertical venting required
- Heavy duty valve system designed for cold climates (up to -40F)
- · Superior materials and construction
- · Natural gas or propane
- · Direct Vent only
- · All Outdoor Models Require C Series Burner Kits
- Total square inches of viewing area: 999
- BTU Input NG/LP: 47,000 high, 35,000 low
- Efficiency 26.8% (Based on CPSA P.4.1-15)

Please note: Due to elevation and fuel type, flame characteristics may not be exactly as shown.

## FIREBOX PANEL OPTIONS







OUNT VERNON



COFFEE BEAN BROWN





COPPER (special order)





TITANIUM (special order)

## DIMENSIONS (SERIES C)







Weight: 363 lbs.

#### **BURNER OPTIONS**







COUNTRY HOME







BLACK DIAMOND



TUMBLED GLASS IN 4 COLORS