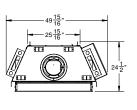

rning fire
- · Create your perfect fire inside the firebox with Design-A-Fire
- · Overhead LED Interior Lighting
- · Stainless Steel frame around disappearing ceramic glass
- Minimum 24" of vertical venting required
- Heavy duty valve system designed for cold climates (up to -40F)
- · Superior materials and construction
- · Natural gas or propane
- · Direct Vent only
- · All Outdoor Models Require C Series Burner Kits
- Total square inches of viewing area: 999
- BTU Input NG/LP: 47,000 high, 35,000 low
- Efficiency 26.8% (Based on CPSA P.4.1-15)

Please note: Due to elevation and fuel type, flame characteristics may not be exactly as shown.

## FIREBOX PANEL OPTIONS







OUNT VERNON



COFFEE BEAN BROWN





COPPER (special order)





TITANIUM (special order)

## DIMENSIONS (SERIES C)







Weight: 363 lbs.

#### **BURNER OPTIONS**







COUNTRY HOME







BLACK DIAMOND



TUMBLED GLASS IN 4 COLORS