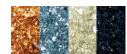

LED Interior Lighting
- · Stainless Steel frame around disappearing ceramic glass
- Minimum 24" of vertical venting required
- Heavy duty valve system designed for cold climates (up to -40F)
- · Superior materials and construction
- · Natural gas or propane
- · Direct Vent only
- · All Outdoor Models Require C Series Burner Kits
- Total square inches of viewing area: 999
- BTU Input NG/LP: 47,000 high, 35,000 low
- Efficiency 26.8% (Based on CPSA P.4.1-15)

Please note: Due to elevation and fuel type, flame characteristics may not be exactly as shown.

## FIREBOX PANEL OPTIONS







OUNT VERNON



COFFEE BEAN BROWN





COPPER (special order)





TITANIUM (special order)

## DIMENSIONS (SERIES C)







Weight: 363 lbs.

#### **BURNER OPTIONS**







COUNTRY HOME







BLACK DIAMOND



TUMBLED GLASS IN 4 COLORS