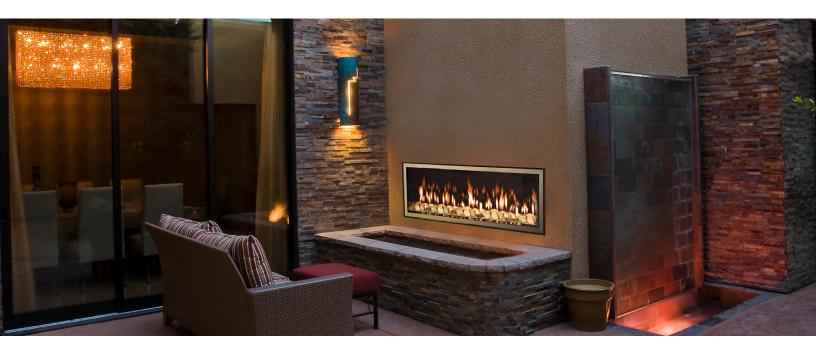

# Outdoor spaces, meet the big, bold flames of Town & Country

## Outdoor living has never been so luxurious.

Town & Country sets the benchmark fireplace design. Built to face the elements, the Wide Screen 54 Outdoor gas fireplace can withstand temperatures up to -40C while disappearing ceramic glass ensures Town & Country's signature bold flames are always protected from wind.

#### **PRODUCT FEATURES**

- Town & Country's Signature bold Flames
- Create your perfect fire inside the firebox with Design-A-Fire
- Overhead LED Interior Lighting
- · Stainless Steel frame around disappearing ceramic glass
- Minimum 24" of vertical venting required
- · Heavy duty valve system designed for cold climates (up to -40F)
- · Superior materials and construction
- · Natural gas or propane
- · Direct Vent only
- All Outdoor Models Require C Series Burner Kits
- Total square inches of viewing area: 750
- BTU Input NG/LP: 54,900 high, 46,200 low
- Efficiency 26.3% (Based on CPSA P.4.1-15)