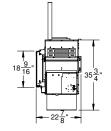

### FIREBOX PANEL OPTIONS

COPPER PORCELAIN

TITANIUM PORCELAIN

DIMENSIONS (SERIES C)

Weight: 431 lbs.