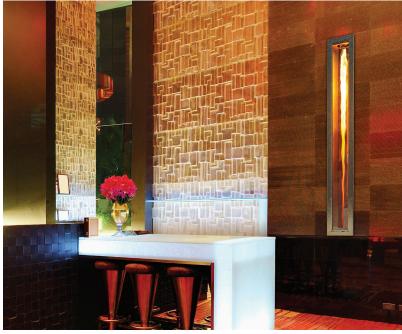

## A head-turning architectural fire feature.

Our exciting new Town & Country HeliFire 360 adds a dramatic, eye-catching fire feature to any space.

Its long, luxurious flame casts a seductive glow and makes a bold design statement wherever it's installed. The HeliFire 360 will be the dominant focal point from which to build your dream environment around.

## THE POSSIBILITIES ARE ENDLESS

With its ingenious design and unique construction, HeliFire 360 offers endless installation options for every possible application - from vertical to horizontal and everything in between, one-sided to see-thru, indoor or outdoor. The only limit is your imagination.