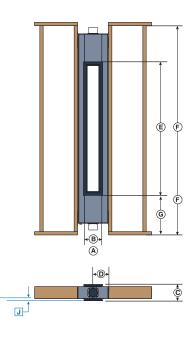

| HeliFire                                                        |   | inch    | cm     |
|-----------------------------------------------------------------|---|---------|--------|
| APPLIANCE<br>DIMENSIONS                                         | Α | 14 1/2  | 36.83  |
|                                                                 | В | 8 13/16 | 22.38  |
|                                                                 | С | 7 9/16  | 19.20  |
|                                                                 | D | 3 3/4   | 9.52   |
|                                                                 | E | 62 3/16 | 157.95 |
|                                                                 | F | 99      | 251.46 |
|                                                                 | G | 18 3/8  | 46.67  |
| MINIMUM COMBUSTIBLE FRAMING<br>DIMENSIONS (INCLUDING SHEETROCK) | Н |         |        |
|                                                                 | 1 |         |        |
|                                                                 | J | 3/8     | 0.95   |
|                                                                 | K |         |        |
|                                                                 | L |         |        |
|                                                                 | М |         |        |
|                                                                 | N |         |        |
|                                                                 | 0 |         |        |
|                                                                 | Р |         |        |

Weight: 147 lbs. I See Thru: 166 lbs.