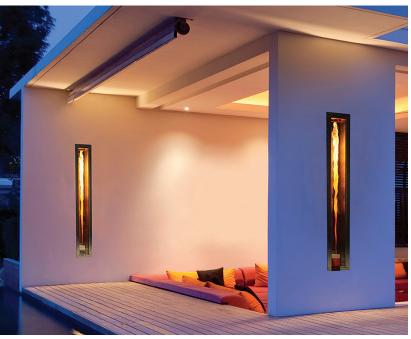

## A head-turning architectural fire feature.

Our exciting new Town & Country HeliFire 360 adds a dramatic, eye-catching fire feature to any space.

Its long, luxurious flame casts a seductive glow and makes a bold design statement wherever it's installed. The HeliFire 360 will be the dominant focal point from which to build your dream environment around.

## THE POSSIBILITIES ARE ENDLESS

With its ingenious design and unique construction, HeliFire 360 offers endless installation options for every possible application - from vertical to horizontal and everything in between, one-sided to see-thru, indoor or outdoor. The only limit is your imagination.