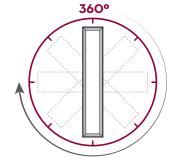

## THE POSSIBILITIES ARE ENDLESS

With its ingenious design and unique construction, HeliFire 360 offers endless installation options for every possible application - from vertical to horizontal and everything in between, one-sided to see-thru, indoor or outdoor. The only limit is your imagination.